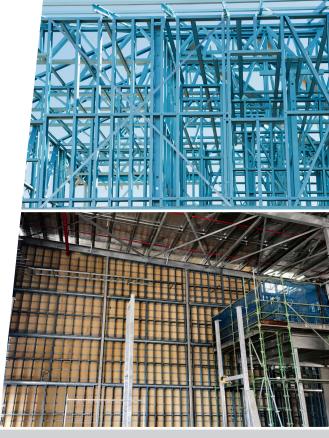

## SERVICE OVERVIEW

At NQ Steel Frames we provide a broad range of steel framing services including:

- Locally produced quality Bluescope Truecore steel
- Design service including engineering
- Truss and wall frame for housing
- Commercial installations
- Availability of integeral deflection head
- Load bearing wall frames
- Full range of stud widths and BMT
  - 75mm .075 to 1.6 BMT
  - 92mm .075 to 1.6 BMT
  - 150mm .075 to 1.6 BMT